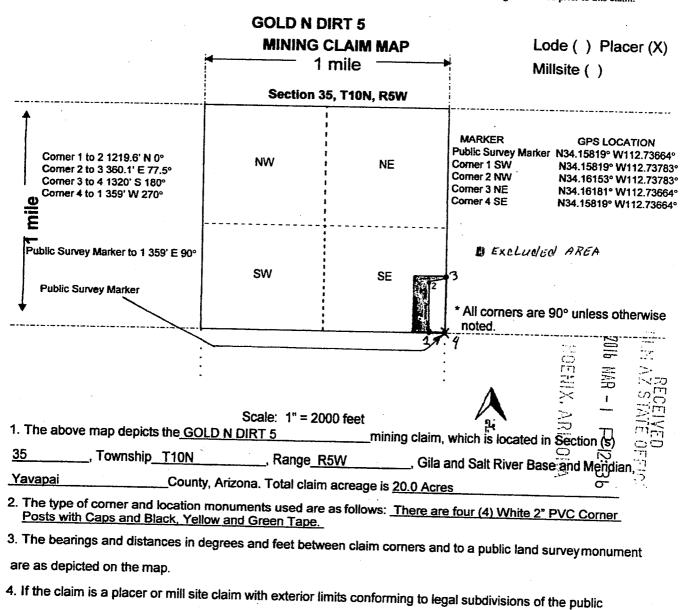

# MINING CLAIM STATUS REPORT

| Data Entered: 03/03/16 Ruhm                                                                                                                                                                 | MTP Checked By: PER                                                                                                                                                                                                |
|---------------------------------------------------------------------------------------------------------------------------------------------------------------------------------------------|--------------------------------------------------------------------------------------------------------------------------------------------------------------------------------------------------------------------|
| LEAD SERIAL NUMBER: AMC 437068                                                                                                                                                              | thru AMC 437073                                                                                                                                                                                                    |
| NUMBER OF CLAIMS & TYPE: LODEPLACERASSOCIATION PLACERMILL SITETUNNEL SITE  TOTAL ACREAGE:Per Claim  (Placer Only)  NUMBER OF LOCATORS:  DOCUMENTS RECEIVED VIA: Over-the-Counter [\sqrt{]}] | CHARGES:  Location Fee @ \$37 = \$ 222 - Processing Fee @ \$20 = \$ 220 - Maintenance Fee @ \$155 = \$ 930 - Add'l Maint Fee for Assoc Placer = \$  SUBTOTAL \$ 1272 - Other Fees \$  Other Fees \$  TOTAL \$ 1272 |
| T R T R R R                                                                                                                                                                                 | SEC                                                                                                                                                                                                                |
| Open to Entry On N/A  COMMENTS/STATUS: VOID [ ] PARTIALLY VOID [ ]  OTHER [ ]                                                                                                               |                                                                                                                                                                                                                    |
| ] Claimant acknowledges that portions of the following claim                                                                                                                                | (s) site(s) may be void or voidable.                                                                                                                                                                               |
| rinted Name of Claimant                                                                                                                                                                     | Signature of Claimant                                                                                                                                                                                              |
| DATE                                                                                                                                                                                        | JDICATION************                                                                                                                                                                                              |

| P        |   |
|----------|---|
| 10       |   |
| _        |   |
|          | - |
| ب        | ر |
|          | J |
|          | > |
| 0        | - |
| $\alpha$ | ) |

| When Recorded Return Document to:Elinor Loftin                                                                        |                        |                    |                |           |
|-----------------------------------------------------------------------------------------------------------------------|------------------------|--------------------|----------------|-----------|
| 1410 62 <sup>nd</sup> Ave. East, Apt. #202                                                                            |                        |                    |                |           |
| Fife, WA 98424                                                                                                        |                        |                    |                |           |
| LOCATION NOTICE FOR PLACER MINING CLAIM                                                                               |                        |                    |                |           |
| ☐ Amendment BLM Serial # NOTICE                                                                                       |                        |                    |                |           |
| IS HEREBY GIVEN that the GOLD N DIRT 1                                                                                | Divis                  | ***                | 26             |           |
| placer mining claim has been located by                                                                               | BLM<br>Date            |                    | 7016 E         |           |
| Jirak Group, LLC whose current mailing                                                                                | Stamp                  | 277<br>275         | MAP.           | A.Z.S.    |
| address is P. O. Box 1004                                                                                             |                        | $\geq$             | _              |           |
| Congress, AZ 85332                                                                                                    |                        | ÁRIZ               | Ū              |           |
| The general course of this claim is West to East and is rectangular ar                                                | d it is situated in Vo | wanai S            | 12: 3          |           |
| County, Arizona. This claim is 1320feet in length and 660                                                             | feet in                |                    | <del>o</del>   |           |
| 20.0 Acres Total Claim Acreage. This claim runs from the location mo                                                  |                        | width.             |                |           |
| posted at the SW corner 1 of the claim, then 660' North 0° to corner                                                  | 3 then 4300 Fred       | ils location       | notice         | S         |
| 660' South 180° to corner 4, then back 1320' West 270° to corner 1. T                                                 | z, then 1320 East 9    | 90° to com         | er 3, the      | ∍n        |
| monuments, one at each corner of the claim.                                                                           | nis claim is marked    | by four (4)        | 1              |           |
|                                                                                                                       | ·                      |                    |                |           |
| The location monument on which this notice is posted is situated within T10N, Range R5W, Gila Salt River Base and Mer | Section 35             | _, Township        | p<br>          |           |
| portions of the following legal subdivision(s) if located by legal subdivis                                           | ion or the following   | guerte-se          | ripasses       |           |
| section(s), Township(s) and Range(s) South 1/2 of the SW1/4 of the                                                    | SIM 1/4 of Continu     | quartersec         | tion(s),       |           |
| Salt River Base and Meridian, Arizona. The locality of this claim with re                                             | factor                 | 35, 110N,          | <u>R5W</u> , C | ∍ila      |
| permanent monument and additional information (if any) concerning its                                                 | referce to some na     | tural object       | or             |           |
| (corner 1) is within 1 foot North of the Section 35, T10N, R5W Southwe                                                | locality are as follow | ws: <u>The S</u> \ | W corne        | <u> </u>  |
| location N34.15819° W112.75412°. The above information is shown or                                                    | est Corner Public Su   | rvey Marke         | er at GF       | <u>'S</u> |
| DATED AND POSTED on the ground this 26 day of FEBRE                                                                   | the attached map.      |                    |                |           |
| □ LOCATOR(s) □ AGENT                                                                                                  | DARY, 20/6.            | •                  |                |           |
| Print Name(s) \$ ELINOR L. LOFTIN                                                                                     |                        |                    |                |           |
| Signature(s)                                                                                                          |                        |                    |                |           |
| Page 1 of 2                                                                                                           |                        | – For              | m MCF          | 102       |

This form is available from the Arizona Geological Survey and may be reproduced.

| - | γ,       | _ |
|---|----------|---|
|   | -        |   |
|   | =        |   |
| L | J        | J |
| _ |          | J |
| C | _        | 5 |
|   | <u> </u> |   |
|   |          |   |
| C | X        | ) |

| INDIVIDUAL ACKNOWLEDGMENT                                                                                |                                                                                                                                                                          |
|----------------------------------------------------------------------------------------------------------|--------------------------------------------------------------------------------------------------------------------------------------------------------------------------|
| State/Commonwealth of Washington                                                                         |                                                                                                                                                                          |
| $\Omega$ .                                                                                               | ss.                                                                                                                                                                      |
| County of Pierce                                                                                         | <b>J</b>                                                                                                                                                                 |
| On this the 26 day of Fel                                                                                | Month, 2016, before me                                                                                                                                                   |
| Srent W. Johnson                                                                                         | the undersigned Notary Public                                                                                                                                            |
| Name of Notary Public personally appeared                                                                |                                                                                                                                                                          |
|                                                                                                          | Name(s) of Signer(s)                                                                                                                                                     |
|                                                                                                          | personally known to me - OR - O                                                                                                            |
|                                                                                                          | Proved to me on the basis of satisfactory evidence                                                                                                                       |
|                                                                                                          | to be the person(s) whose name(s) is/are subscribed to the within instrument, and acknowledged to me that he/she/they executed the same for the purposes therein stated. |
|                                                                                                          | WITNESS my hand and official seal., ✓                                                                                                                                    |
| Notary Public<br>State of Washington<br>BRENT W JOHNSEN<br>My Appointment Expires Mar 19, 2016           | Stent W. Shusen Signature of Motary Public                                                                                                                               |
|                                                                                                          | Brent W. Johnson                                                                                                                                                         |
| Place Notary Seal/Stamp Above                                                                            | Any Other Required Information (Printed Name of Notary, Expiration Date, etc.)                                                                                           |
|                                                                                                          | OPTIONAL -                                                                                                                                                               |
| This section is required for notarizations perform information can deter alteration of the document or t | ned in Arizona but is optional in other states. Completing this fraudulent reattachment of this form to an unintended document.                                          |
| Description of Attached Document                                                                         |                                                                                                                                                                          |
| Title or Type of Document: Location                                                                      |                                                                                                                                                                          |
| Document Date: <u>2-26-16</u>                                                                            | Number of Pages:/                                                                                                                                                        |
| Signer(s) Other Than Named Above:                                                                        |                                                                                                                                                                          |
|                                                                                                          |                                                                                                                                                                          |
| リ 2013 National Notary Association • www.NationalN                                                       | Notary.org • 1-800-US NOTARY (1-800-876-6827) Item #25936                                                                                                                |

Form MCF100a Revised July 2014

This form is available from the Arizona Geology Survey and may be reproduced

| HC       |  |
|----------|--|
|          |  |
|          |  |
| <u> </u> |  |
| رب       |  |
|          |  |
| $\Box$   |  |
| 0        |  |
| _        |  |
|          |  |