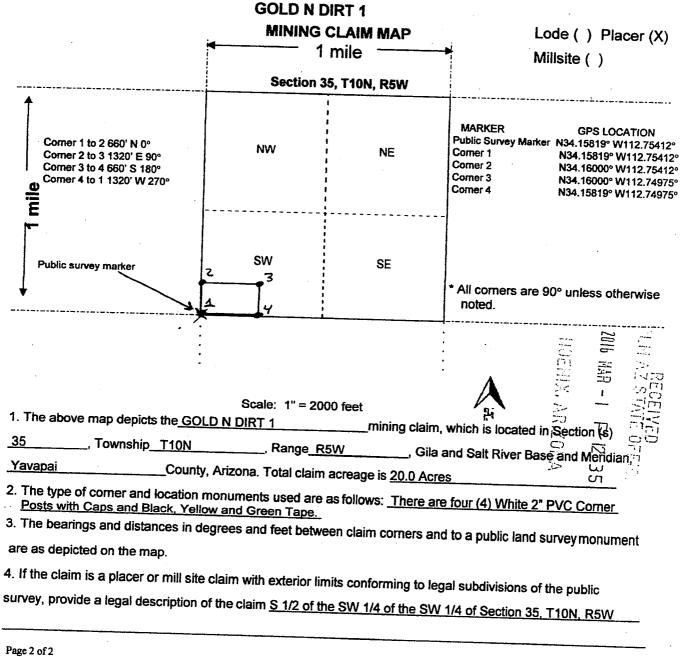

| P        |   |
|----------|---|
| 10       |   |
| _        |   |
|          | - |
| ب        | ر |
|          | J |
|          | > |
| 0        | - |
| $\alpha$ | ) |

| When Recorded Return Document to:Elinor Loftin                                                                        |                        |                    |                |           |
|-----------------------------------------------------------------------------------------------------------------------|------------------------|--------------------|----------------|-----------|
| 1410 62 <sup>nd</sup> Ave. East, Apt. #202                                                                            |                        |                    |                |           |
| Fife, WA 98424                                                                                                        |                        |                    |                |           |
| LOCATION NOTICE FOR PLACER MINING CLAIM                                                                               |                        |                    |                |           |
| ☐ Amendment BLM Serial # NOTICE                                                                                       |                        |                    |                |           |
| IS HEREBY GIVEN that the GOLD N DIRT 1                                                                                | Divis                  | ***                | 26             |           |
| placer mining claim has been located by                                                                               | BLM<br>Date            |                    | 7016 E         |           |
| Jirak Group, LLC whose current mailing                                                                                | Stamp                  | 277<br>275         | MAP.           | A.Z.S.    |
| address is P. O. Box 1004                                                                                             |                        | $\geq$             | _              |           |
| Congress, AZ 85332                                                                                                    |                        | ÁRIZ               | Ū              |           |
| The general course of this claim is West to East and is rectangular ar                                                | d it is situated in Vo | wanai S            | 12: 3          |           |
| County, Arizona. This claim is 1320feet in length and 660                                                             | feet in                |                    | <del>o</del>   |           |
| 20.0 Acres Total Claim Acreage. This claim runs from the location mo                                                  |                        | width.             |                |           |
| posted at the SW corner 1 of the claim, then 660' North 0° to corner                                                  | 3 then 4300 Fred       | ils location       | notice         | S         |
| 660' South 180° to corner 4, then back 1320' West 270° to corner 1. T                                                 | z, then 1320 East 9    | 90° to com         | er 3, the      | ∍n        |
| monuments, one at each corner of the claim.                                                                           | nis claim is marked    | by four (4)        | 1              |           |
|                                                                                                                       | ·                      |                    |                |           |
| The location monument on which this notice is posted is situated within T10N, Range R5W, Gila Salt River Base and Mer | Section 35             | _, Township        | p<br>          |           |
| portions of the following legal subdivision(s) if located by legal subdivis                                           | ion or the following   | guerte-se          | ripasses       |           |
| section(s), Township(s) and Range(s) South 1/2 of the SW1/4 of the                                                    | SIM 1/4 of Continu     | quartersec         | tion(s),       |           |
| Salt River Base and Meridian, Arizona. The locality of this claim with re                                             | factor                 | 35, 110N,          | <u>R5W</u> , C | ∍ila      |
| permanent monument and additional information (if any) concerning its                                                 | referce to some na     | tural object       | or             |           |
| (corner 1) is within 1 foot North of the Section 35, T10N, R5W Southwe                                                | locality are as follow | ws: <u>The S</u> \ | W corne        | <u> </u>  |
| location N34.15819° W112.75412°. The above information is shown or                                                    | est Corner Public Su   | rvey Marke         | er at GF       | <u>'S</u> |
| DATED AND POSTED on the ground this 26 day of FEBRE                                                                   | the attached map.      |                    |                |           |
| □ LOCATOR(s) □ AGENT                                                                                                  | DARY, 20/6.            | •                  |                |           |
| Print Name(s) \$ ELINOR L. LOFTIN                                                                                     |                        |                    |                |           |
| Signature(s)                                                                                                          |                        |                    |                |           |
| Page 1 of 2                                                                                                           |                        | – For              | m MCF          | 102       |

This form is available from the Arizona Geological Survey and may be reproduced.

| - | γ,       | _ |
|---|----------|---|
|   | -        |   |
|   | =        |   |
| L | J        | J |
| _ |          | J |
| C | _        | 5 |
|   | <u> </u> |   |
|   |          |   |
| C | X        | ) |