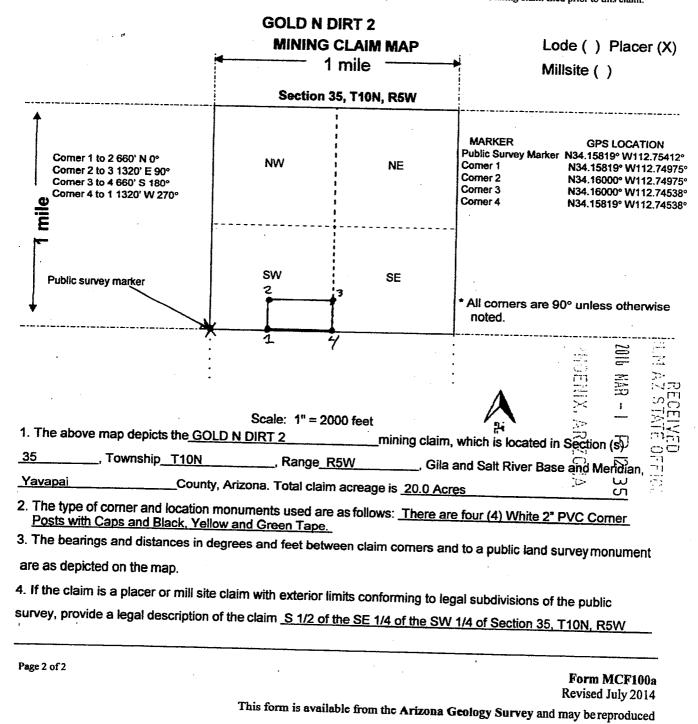

Form MCF100a Revised July 2014

This form is available from the Arizona Geology Survey and may be reproduced

| HC       |  |
|----------|--|
|          |  |
|          |  |
| <u> </u> |  |
| رب       |  |
|          |  |
| $\Box$   |  |
| 0        |  |
| _        |  |
|          |  |