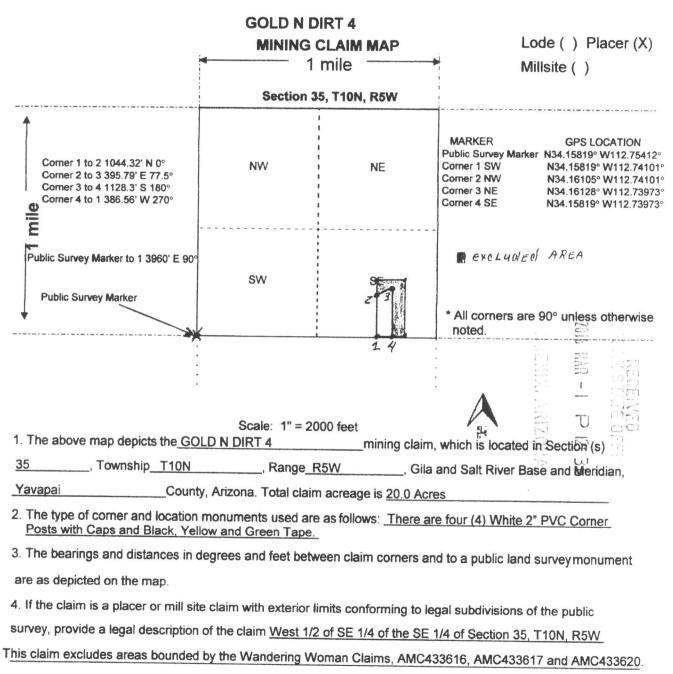

# MINING CLAIM STATUS REPORT

| Data Entered: 03/03/16 Ruhm                                                                                                                                                                 | MTP Checked By: PER                                                                                                                                                                                                |
|---------------------------------------------------------------------------------------------------------------------------------------------------------------------------------------------|--------------------------------------------------------------------------------------------------------------------------------------------------------------------------------------------------------------------|
| LEAD SERIAL NUMBER: AMC 437068                                                                                                                                                              | thru AMC 437073                                                                                                                                                                                                    |
| NUMBER OF CLAIMS & TYPE: LODEPLACERASSOCIATION PLACERMILL SITETUNNEL SITE  TOTAL ACREAGE:Per Claim  (Placer Only)  NUMBER OF LOCATORS:  DOCUMENTS RECEIVED VIA: Over-the-Counter [\sqrt{]}] | CHARGES:  Location Fee @ \$37 = \$ 222 - Processing Fee @ \$20 = \$ 220 - Maintenance Fee @ \$155 = \$ 930 - Add'l Maint Fee for Assoc Placer = \$  SUBTOTAL \$ 1272 - Other Fees \$  Other Fees \$  TOTAL \$ 1272 |
| T R T R R R                                                                                                                                                                                 | SEC                                                                                                                                                                                                                |
| Open to Entry On N/A  COMMENTS/STATUS: VOID [ ] PARTIALLY VOID [ ]  OTHER [ ]                                                                                                               |                                                                                                                                                                                                                    |
| ] Claimant acknowledges that portions of the following claim                                                                                                                                | (s) site(s) may be void or voidable.                                                                                                                                                                               |
| rinted Name of Claimant                                                                                                                                                                     | Signature of Claimant                                                                                                                                                                                              |
| DATE                                                                                                                                                                                        | JDICATION************                                                                                                                                                                                              |

| P        |   |
|----------|---|
| 10       |   |
| _        |   |
|          | - |
| ب        | ر |
|          | J |
|          | > |
| 0        | - |
| $\alpha$ | ) |

| When Recorded Return Document to:Elinor Loftin                                                                        |                        |                    |                |           |
|-----------------------------------------------------------------------------------------------------------------------|------------------------|--------------------|----------------|-----------|
| 1410 62 <sup>nd</sup> Ave. East, Apt. #202                                                                            |                        |                    |                |           |
| Fife, WA 98424                                                                                                        |                        |                    |                |           |
| LOCATION NOTICE FOR PLACER MINING CLAIM                                                                               |                        |                    |                |           |
| ☐ Amendment BLM Serial # NOTICE                                                                                       |                        |                    |                |           |
| IS HEREBY GIVEN that the GOLD N DIRT 1                                                                                | Divis                  | ***                | 26             |           |
| placer mining claim has been located by                                                                               | BLM<br>Date            |                    | 7016 E         |           |
| Jirak Group, LLC whose current mailing                                                                                | Stamp                  | 277<br>275         | MAP.           | A.Z.S.    |
| address is P. O. Box 1004                                                                                             |                        | $\geq$             | _              |           |
| Congress, AZ 85332                                                                                                    |                        | ÁRIZ               | Ū              |           |
| The general course of this claim is West to East and is rectangular ar                                                | d it is situated in Vo | wanai S            | 12: 3          |           |
| County, Arizona. This claim is 1320feet in length and 660                                                             | feet in                |                    | <del>o</del>   |           |
| 20.0 Acres Total Claim Acreage. This claim runs from the location mo                                                  |                        | width.             |                |           |
| posted at the SW corner 1 of the claim, then 660' North 0° to corner                                                  | 3 then 4300 Fred       | ils location       | notice         | S         |
| 660' South 180° to corner 4, then back 1320' West 270° to corner 1. T                                                 | z, then 1320 East 9    | 90° to com         | er 3, the      | ∍n        |
| monuments, one at each corner of the claim.                                                                           | nis claim is marked    | by four (4)        | 1              |           |
|                                                                                                                       | ·                      |                    |                |           |
| The location monument on which this notice is posted is situated within T10N, Range R5W, Gila Salt River Base and Mer | Section 35             | _, Township        | p<br>          |           |
| portions of the following legal subdivision(s) if located by legal subdivis                                           | ion or the following   | guerte-se          | ripasses       |           |
| section(s), Township(s) and Range(s) South 1/2 of the SW1/4 of the                                                    | SIM 1/4 of Continu     | quartersec         | tion(s),       |           |
| Salt River Base and Meridian, Arizona. The locality of this claim with re                                             | factor                 | 35, 110N,          | <u>R5W</u> , C | ∍ila      |
| permanent monument and additional information (if any) concerning its                                                 | referce to some na     | tural object       | or             |           |
| (corner 1) is within 1 foot North of the Section 35, T10N, R5W Southwe                                                | locality are as follow | ws: <u>The S</u> \ | W corne        | <u> </u>  |
| location N34.15819° W112.75412°. The above information is shown or                                                    | est Corner Public Su   | rvey Marke         | er at GF       | <u>'S</u> |
| DATED AND POSTED on the ground this 26 day of FEBRE                                                                   | the attached map.      |                    |                |           |
| □ LOCATOR(s) □ AGENT                                                                                                  | DARY, 20/6.            | •                  |                |           |
| Print Name(s) \$ ELINOR L. LOFTIN                                                                                     |                        |                    |                |           |
| Signature(s)                                                                                                          |                        |                    |                |           |
| Page 1 of 2                                                                                                           |                        | – For              | m MCF          | 102       |

This form is available from the Arizona Geological Survey and may be reproduced.

| - | γ,       | _ |
|---|----------|---|
|   | -        |   |
|   | =        |   |
| L | J        | J |
| _ |          | J |
| C | _        | 5 |
|   | <u> </u> |   |
|   |          |   |
| C | X        | ) |

| INDIVIDUAL ACKNOWLEDGMENT                                                                                |                                                                                                                                                                          |
|----------------------------------------------------------------------------------------------------------|--------------------------------------------------------------------------------------------------------------------------------------------------------------------------|
| State/Commonwealth of Washington                                                                         |                                                                                                                                                                          |
| $\Omega$ .                                                                                               | ss.                                                                                                                                                                      |
| County of Pierce                                                                                         | <b>J</b>                                                                                                                                                                 |
| On this the 26 day of Fel                                                                                | Month, 2016, before me                                                                                                                                                   |
| Srent W. Johnson                                                                                         | the undersigned Notary Public                                                                                                                                            |
| Name of Notary Public personally appeared                                                                |                                                                                                                                                                          |
|                                                                                                          | Name(s) of Signer(s)                                                                                                                                                     |
|                                                                                                          | personally known to me - OR - O                                                                                                            |
|                                                                                                          | Proved to me on the basis of satisfactory evidence                                                                                                                       |
|                                                                                                          | to be the person(s) whose name(s) is/are subscribed to the within instrument, and acknowledged to me that he/she/they executed the same for the purposes therein stated. |
|                                                                                                          | WITNESS my hand and official seal., ✓                                                                                                                                    |
| Notary Public<br>State of Washington<br>BRENT W JOHNSEN<br>My Appointment Expires Mar 19, 2016           | Stent W. Shusen Signature of Motary Public                                                                                                                               |
|                                                                                                          | Brent W. Johnson                                                                                                                                                         |
| Place Notary Seal/Stamp Above                                                                            | Any Other Required Information (Printed Name of Notary, Expiration Date, etc.)                                                                                           |
|                                                                                                          | OPTIONAL -                                                                                                                                                               |
| This section is required for notarizations perform information can deter alteration of the document or t | ned in Arizona but is optional in other states. Completing this fraudulent reattachment of this form to an unintended document.                                          |
| Description of Attached Document                                                                         |                                                                                                                                                                          |
| Title or Type of Document: Location                                                                      |                                                                                                                                                                          |
| Document Date: <u>2-26-16</u>                                                                            | Number of Pages:/                                                                                                                                                        |
| Signer(s) Other Than Named Above:                                                                        |                                                                                                                                                                          |
|                                                                                                          |                                                                                                                                                                          |
| リ 2013 National Notary Association • www.NationalN                                                       | Notary.org • 1-800-US NOTARY (1-800-876-6827) Item #25936                                                                                                                |

Form MCF100a Revised July 2014

This form is available from the Arizona Geology Survey and may be reproduced

| HC       |  |
|----------|--|
|          |  |
|          |  |
| <u> </u> |  |
| رب       |  |
|          |  |
| $\Box$   |  |
| 0        |  |
| _        |  |
|          |  |