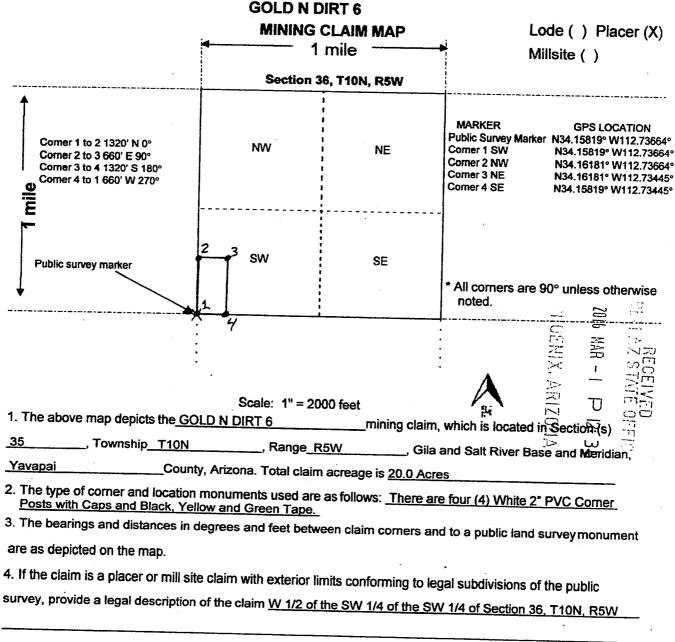

# MINING CLAIM STATUS REPORT

| Data Entered: 03/03/16 Ruhm                                                                                                                                                                 | MTP Checked By: PER                                                                                                                                                                                                |
|---------------------------------------------------------------------------------------------------------------------------------------------------------------------------------------------|--------------------------------------------------------------------------------------------------------------------------------------------------------------------------------------------------------------------|
| LEAD SERIAL NUMBER: AMC 437068                                                                                                                                                              | thru AMC 437073                                                                                                                                                                                                    |
| NUMBER OF CLAIMS & TYPE: LODEPLACERASSOCIATION PLACERMILL SITETUNNEL SITE  TOTAL ACREAGE:Per Claim  (Placer Only)  NUMBER OF LOCATORS:  DOCUMENTS RECEIVED VIA: Over-the-Counter [\sqrt{]}] | CHARGES:  Location Fee @ \$37 = \$ 222 - Processing Fee @ \$20 = \$ 220 - Maintenance Fee @ \$155 = \$ 930 - Add'l Maint Fee for Assoc Placer = \$  SUBTOTAL \$ 1272 - Other Fees \$  Other Fees \$  TOTAL \$ 1272 |
| T R T R R R                                                                                                                                                                                 | SEC                                                                                                                                                                                                                |
| Open to Entry On N/A  COMMENTS/STATUS: VOID [ ] PARTIALLY VOID [ ]  OTHER [ ]                                                                                                               |                                                                                                                                                                                                                    |
| ] Claimant acknowledges that portions of the following claim                                                                                                                                | (s) site(s) may be void or voidable.                                                                                                                                                                               |
| rinted Name of Claimant                                                                                                                                                                     | Signature of Claimant                                                                                                                                                                                              |
| DATE                                                                                                                                                                                        | JDICATION************                                                                                                                                                                                              |

| P        |   |
|----------|---|
| 10       |   |
| _        |   |
|          | - |
| ب        | ر |
|          | J |
|          | > |
| 0        | - |
| $\alpha$ | ) |

| When Recorded Return Document to:Elinor Loftin                                                                        |                        |                    |                |           |
|-----------------------------------------------------------------------------------------------------------------------|------------------------|--------------------|----------------|-----------|
| 1410 62 <sup>nd</sup> Ave. East, Apt. #202                                                                            |                        |                    |                |           |
| Fife, WA 98424                                                                                                        |                        |                    |                |           |
| LOCATION NOTICE FOR PLACER MINING CLAIM                                                                               |                        |                    |                |           |
| ☐ Amendment BLM Serial # NOTICE                                                                                       |                        |                    |                |           |
| IS HEREBY GIVEN that the GOLD N DIRT 1                                                                                | Divis                  | ***                | 26             |           |
| placer mining claim has been located by                                                                               | BLM<br>Date            |                    | 7016 E         |           |
| Jirak Group, LLC whose current mailing                                                                                | Stamp                  | 277<br>275         | MAP.           | A.Z.S.    |
| address is P. O. Box 1004                                                                                             |                        | $\geq$             | _              |           |
| Congress, AZ 85332                                                                                                    |                        | ÁRIZ               | Ū              |           |
| The general course of this claim is West to East and is rectangular ar                                                | d it is situated in Vo | wanai S            | 12: 3          |           |
| County, Arizona. This claim is 1320feet in length and 660                                                             | feet in                |                    | <del>o</del>   |           |
| 20.0 Acres Total Claim Acreage. This claim runs from the location mo                                                  |                        | width.             |                |           |
| posted at the SW corner 1 of the claim, then 660' North 0° to corner                                                  | 3 then 4300 Fred       | ils location       | notice         | S         |
| 660' South 180° to corner 4, then back 1320' West 270° to corner 1. T                                                 | z, then 1320 East 9    | 90° to com         | er 3, the      | ∍n        |
| monuments, one at each corner of the claim.                                                                           | nis claim is marked    | by four (4)        | 1              |           |
|                                                                                                                       | ·                      |                    |                |           |
| The location monument on which this notice is posted is situated within T10N, Range R5W, Gila Salt River Base and Mer | Section 35             | _, Township        | p<br>          |           |
| portions of the following legal subdivision(s) if located by legal subdivis                                           | ion or the following   | guerte-se          | ripasses       |           |
| section(s), Township(s) and Range(s) South 1/2 of the SW1/4 of the                                                    | SIM 1/4 of Continu     | quartersec         | tion(s),       |           |
| Salt River Base and Meridian, Arizona. The locality of this claim with re                                             | factor                 | 35, 110N,          | <u>R5W</u> , C | ∍ila      |
| permanent monument and additional information (if any) concerning its                                                 | referce to some na     | tural object       | or             |           |
| (corner 1) is within 1 foot North of the Section 35, T10N, R5W Southwe                                                | locality are as follow | ws: <u>The S</u> \ | W corne        | <u> </u>  |
| location N34.15819° W112.75412°. The above information is shown or                                                    | est Corner Public Su   | rvey Marke         | er at GF       | <u>'S</u> |
| DATED AND POSTED on the ground this 26 day of FEBRE                                                                   | the attached map.      |                    |                |           |
| □ LOCATOR(s) □ AGENT                                                                                                  | DARY, 20/6.            | •                  |                |           |
| Print Name(s) \$ ELINOR L. LOFTIN                                                                                     |                        |                    |                |           |
| Signature(s)                                                                                                          |                        |                    |                |           |
| Page 1 of 2                                                                                                           |                        | – For              | m MCF          | 102       |

This form is available from the Arizona Geological Survey and may be reproduced.

| - | γ,       | _ |
|---|----------|---|
|   | -        |   |
|   | =        |   |
| L | J        | J |
| _ |          | J |
| C | _        | 5 |
|   | <u> </u> |   |
|   |          |   |
| C | X        | ) |

| INDIVIDUAL ACKNOWLEDGMENT                                                                                |                                                                                                                                                                          |
|----------------------------------------------------------------------------------------------------------|--------------------------------------------------------------------------------------------------------------------------------------------------------------------------|
| State/Commonwealth of Washington                                                                         |                                                                                                                                                                          |
| $\Omega$ .                                                                                               | ss.                                                                                                                                                                      |
| County of Pierce                                                                                         | <b>J</b>                                                                                                                                                                 |
| On this the 26 day of Fel                                                                                | Month, 2016, before me                                                                                                                                                   |
| Srent W. Johnson                                                                                         | the undersigned Notary Public                                                                                                                                            |
| Name of Notary Public personally appeared                                                                |                                                                                                                                                                          |
|                                                                                                          | Name(s) of Signer(s)                                                                                                                                                     |
|                                                                                                          | personally known to me - OR - O                                                                                                            |
|                                                                                                          | Proved to me on the basis of satisfactory evidence                                                                                                                       |
|                                                                                                          | to be the person(s) whose name(s) is/are subscribed to the within instrument, and acknowledged to me that he/she/they executed the same for the purposes therein stated. |
|                                                                                                          | WITNESS my hand and official seal., ✓                                                                                                                                    |
| Notary Public<br>State of Washington<br>BRENT W JOHNSEN<br>My Appointment Expires Mar 19, 2016           | Stent W. Shusen Signature of Motary Public                                                                                                                               |
|                                                                                                          | Brent W. Johnson                                                                                                                                                         |
| Place Notary Seal/Stamp Above                                                                            | Any Other Required Information (Printed Name of Notary, Expiration Date, etc.)                                                                                           |
|                                                                                                          | OPTIONAL -                                                                                                                                                               |
| This section is required for notarizations perform information can deter alteration of the document or t | ned in Arizona but is optional in other states. Completing this fraudulent reattachment of this form to an unintended document.                                          |
| Description of Attached Document                                                                         |                                                                                                                                                                          |
| Title or Type of Document: Location                                                                      |                                                                                                                                                                          |
| Document Date: <u>2-26-16</u>                                                                            | Number of Pages:/                                                                                                                                                        |
| Signer(s) Other Than Named Above:                                                                        |                                                                                                                                                                          |
|                                                                                                          |                                                                                                                                                                          |
| リ 2013 National Notary Association • www.NationalN                                                       | Notary.org • 1-800-US NOTARY (1-800-876-6827) Item #25936                                                                                                                |

Form MCF100a Revised July 2014

This form is available from the Arizona Geology Survey and may be reproduced

| HC       |  |
|----------|--|
|          |  |
|          |  |
| <u> </u> |  |
| رب       |  |
|          |  |
| $\Box$   |  |
| 0        |  |
| _        |  |
|          |  |