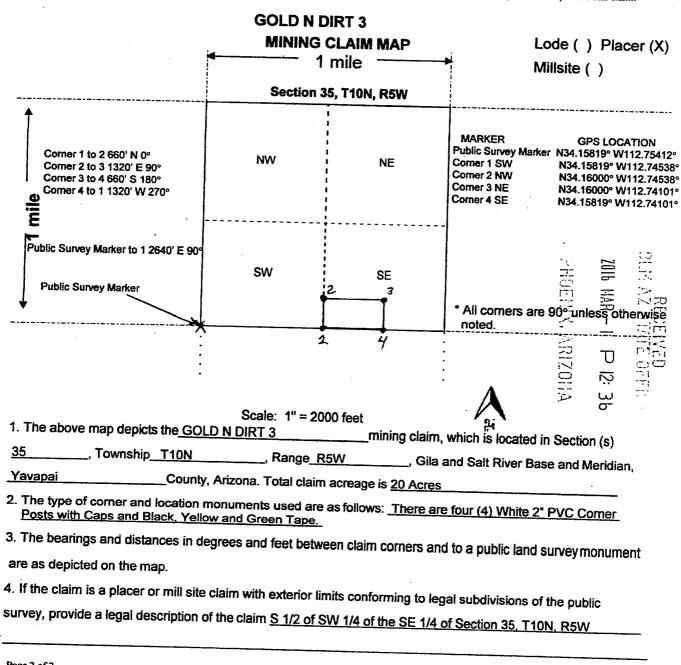

# MINING CLAIM STATUS REPORT

| Data Entered: 03/03/16 Ruhm                                                                                                                                                                 | MTP Checked By: PER                                                                                                                                                                                                |
|---------------------------------------------------------------------------------------------------------------------------------------------------------------------------------------------|--------------------------------------------------------------------------------------------------------------------------------------------------------------------------------------------------------------------|
| LEAD SERIAL NUMBER: AMC 437068                                                                                                                                                              | thru AMC 437073                                                                                                                                                                                                    |
| NUMBER OF CLAIMS & TYPE: LODEPLACERASSOCIATION PLACERMILL SITETUNNEL SITE  TOTAL ACREAGE:Per Claim  (Placer Only)  NUMBER OF LOCATORS:  DOCUMENTS RECEIVED VIA: Over-the-Counter [\sqrt{]}] | CHARGES:  Location Fee @ \$37 = \$ 222 - Processing Fee @ \$20 = \$ 220 - Maintenance Fee @ \$155 = \$ 930 - Add'l Maint Fee for Assoc Placer = \$  SUBTOTAL \$ 1272 - Other Fees \$  Other Fees \$  TOTAL \$ 1272 |
| T R T R R R                                                                                                                                                                                 | SEC                                                                                                                                                                                                                |
| Open to Entry On N/A  COMMENTS/STATUS: VOID [ ] PARTIALLY VOID [ ]  OTHER [ ]                                                                                                               |                                                                                                                                                                                                                    |
| ] Claimant acknowledges that portions of the following claim                                                                                                                                | (s) site(s) may be void or voidable.                                                                                                                                                                               |
| rinted Name of Claimant                                                                                                                                                                     | Signature of Claimant                                                                                                                                                                                              |
| DATE                                                                                                                                                                                        | JDICATION************                                                                                                                                                                                              |

| P        |   |
|----------|---|
| 10       |   |
| _        |   |
|          | - |
| ب        | ر |
|          | J |
|          | > |
| 0        | - |
| $\alpha$ | ) |

| When Recorded Return Document to:Elinor Loftin                                                                        |                        |                    |                |           |
|-----------------------------------------------------------------------------------------------------------------------|------------------------|--------------------|----------------|-----------|
| 1410 62 <sup>nd</sup> Ave. East, Apt. #202                                                                            |                        |                    |                |           |
| Fife, WA 98424                                                                                                        |                        |                    |                |           |
| LOCATION NOTICE FOR PLACER MINING CLAIM                                                                               |                        |                    |                |           |
| ☐ Amendment BLM Serial # NOTICE                                                                                       |                        |                    |                |           |
| IS HEREBY GIVEN that the GOLD N DIRT 1                                                                                | Divis                  | ***                | 26             |           |
| placer mining claim has been located by                                                                               | BLM<br>Date            |                    | 7016 E         |           |
| Jirak Group, LLC whose current mailing                                                                                | Stamp                  | 277<br>275         | MAP.           | A.Z.S.    |
| address is P. O. Box 1004                                                                                             |                        | $\geq$             | _              |           |
| Congress, AZ 85332                                                                                                    |                        | ÁRIZ               | Ū              |           |
| The general course of this claim is West to East and is rectangular ar                                                | d it is situated in Vo | wanai S            | 12: 3          |           |
| County, Arizona. This claim is 1320feet in length and 660                                                             | feet in                |                    | <del>o</del>   |           |
| 20.0 Acres Total Claim Acreage. This claim runs from the location mo                                                  |                        | width.             |                |           |
| posted at the SW corner 1 of the claim, then 660' North 0° to corner                                                  | 3 then 4300 Fred       | ils location       | notice         | S         |
| 660' South 180° to corner 4, then back 1320' West 270° to corner 1. T                                                 | z, then 1320 East 9    | 90° to com         | er 3, the      | ∍n        |
| monuments, one at each corner of the claim.                                                                           | nis claim is marked    | by four (4)        | 1              |           |
|                                                                                                                       | ·                      |                    |                |           |
| The location monument on which this notice is posted is situated within T10N, Range R5W, Gila Salt River Base and Mer | Section 35             | _, Township        | p<br>          |           |
| portions of the following legal subdivision(s) if located by legal subdivis                                           | ion or the following   | guerte-se          | ripasses       |           |
| section(s), Township(s) and Range(s) South 1/2 of the SW1/4 of the                                                    | SIM 1/4 of Continu     | quartersec         | tion(s),       |           |
| Salt River Base and Meridian, Arizona. The locality of this claim with re                                             | factor                 | 35, 110N,          | <u>R5W</u> , C | ∍ila      |
| permanent monument and additional information (if any) concerning its                                                 | referce to some na     | tural object       | or             |           |
| (corner 1) is within 1 foot North of the Section 35, T10N, R5W Southwe                                                | locality are as follow | ws: <u>The S</u> \ | W corne        | <u> </u>  |
| location N34.15819° W112.75412°. The above information is shown or                                                    | est Corner Public Su   | rvey Marke         | er at GF       | <u>'S</u> |
| DATED AND POSTED on the ground this 26 day of FEBRE                                                                   | the attached map.      |                    |                |           |
| □ LOCATOR(s) □ AGENT                                                                                                  | DARY, 20/6.            | •                  |                |           |
| Print Name(s) \$ ELINOR L. LOFTIN                                                                                     |                        |                    |                |           |
| Signature(s)                                                                                                          |                        |                    |                |           |
| Page 1 of 2                                                                                                           |                        | – For              | m MCF          | 102       |

This form is available from the Arizona Geological Survey and may be reproduced.

| - | γ,       | _ |
|---|----------|---|
|   | -        |   |
|   | =        |   |
| L | J        | J |
| _ |          | J |
| C | _        | 5 |
|   | <u> </u> |   |
|   |          |   |
| C | X        | ) |

| INDIVIDUAL ACKNOWLEDGMENT                                                                                |                                                                                                                                                                          |
|----------------------------------------------------------------------------------------------------------|--------------------------------------------------------------------------------------------------------------------------------------------------------------------------|
| State/Commonwealth of Washington                                                                         |                                                                                                                                                                          |
| $\Omega$ .                                                                                               | ss.                                                                                                                                                                      |
| County of Pierce                                                                                         | <b>J</b>                                                                                                                                                                 |
| On this the 26 day of Fel                                                                                | Month, 2016, before me                                                                                                                                                   |
| Srent W. Johnson                                                                                         | the undersigned Notary Public                                                                                                                                            |
| Name of Notary Public personally appeared                                                                |                                                                                                                                                                          |
|                                                                                                          | Name(s) of Signer(s)                                                                                                                                                     |
|                                                                                                          | personally known to me - OR - O                                                                                                            |
|                                                                                                          | Proved to me on the basis of satisfactory evidence                                                                                                                       |
|                                                                                                          | to be the person(s) whose name(s) is/are subscribed to the within instrument, and acknowledged to me that he/she/they executed the same for the purposes therein stated. |
|                                                                                                          | WITNESS my hand and official seal., ✓                                                                                                                                    |
| Notary Public<br>State of Washington<br>BRENT W JOHNSEN<br>My Appointment Expires Mar 19, 2016           | Stent W. Shusen Signature of Motary Public                                                                                                                               |
|                                                                                                          | Brent W. Johnson                                                                                                                                                         |
| Place Notary Seal/Stamp Above                                                                            | Any Other Required Information (Printed Name of Notary, Expiration Date, etc.)                                                                                           |
|                                                                                                          | OPTIONAL -                                                                                                                                                               |
| This section is required for notarizations perform information can deter alteration of the document or t | ned in Arizona but is optional in other states. Completing this fraudulent reattachment of this form to an unintended document.                                          |
| Description of Attached Document                                                                         |                                                                                                                                                                          |
| Title or Type of Document: Location                                                                      |                                                                                                                                                                          |
| Document Date: <u>2-26-16</u>                                                                            | Number of Pages:/                                                                                                                                                        |
| Signer(s) Other Than Named Above:                                                                        |                                                                                                                                                                          |
|                                                                                                          |                                                                                                                                                                          |
| リ 2013 National Notary Association • www.NationalN                                                       | Notary.org • 1-800-US NOTARY (1-800-876-6827) Item #25936                                                                                                                |

Form MCF100a Revised July 2014

This form is available from the Arizona Geology Survey and may be reproduced

| HC       |  |
|----------|--|
|          |  |
|          |  |
| <u> </u> |  |
| رب       |  |
|          |  |
| $\Box$   |  |
| 0        |  |
| _        |  |
|          |  |